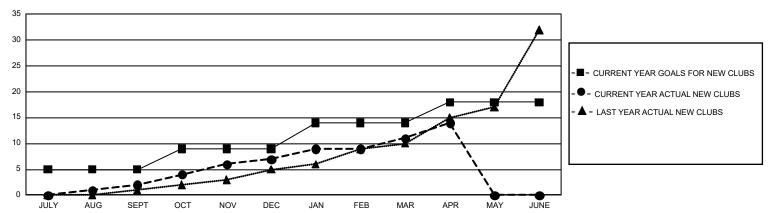

## GOALS AND ACTUAL NEW CLUBS CUMULATIVE

## GMT Constitutional Area 3, Group E

GMT: OPEN

REPORT DOES NOT INCLUDE CLUBS IN UNDISTRICTED AREAS.

| Clubs                 |               |           |               | Members               |                        |                         |                                                    |  |
|-----------------------|---------------|-----------|---------------|-----------------------|------------------------|-------------------------|----------------------------------------------------|--|
| RESULTS FOR 2019-2020 |               |           |               | RESULTS FOR 2019-2020 |                        |                         |                                                    |  |
| QUARTER               | NEW CLUB GOAL | NEW CLUBS | DROPPED CLUBS | QUARTER MEM           | BER GROWTH NET<br>GOAL | MEMBER GROWTH<br>ACTUAL | DROPPED<br>MEMBERS ACTUAL<br>(including transfers) |  |
| JULY/AUG/SEPT         | 15            | 2         | 4             | JULY/AUG/SEPT         | 588                    | 307                     | 304                                                |  |
| OCT/NOV/DEC           | 12            | 5         | 10            | OCT/NOV/DEC           | 564                    | 272                     | 701                                                |  |
| JAN/FEB/MAR           | 15            | 4         | 0             | JAN/FEB/MAR           | 516                    | 224                     | 165                                                |  |
| APR/MAY/JUNE          | 12            | 3         | 0             | APR/MAY/JUNE          | 756                    | 104                     | 56                                                 |  |