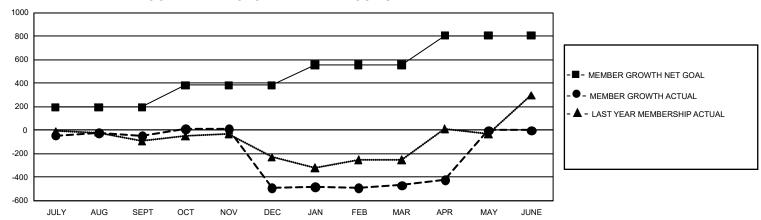

## GOALS AND ACTUAL MEMBERS CUMULATIVE

| DROPPED CLUBS: 14  |       | 156 CLUBS OF 339 ADDED 1 OR MORE<br>NEW MEMBERS | GENDER DISTRIBUTION               |                    |       |
|--------------------|-------|-------------------------------------------------|-----------------------------------|--------------------|-------|
|                    |       | New Meinbers                                    | MALE                              | 3,792 (47.16%)     |       |
| DROPPED MEMBERS    |       |                                                 | FEMALE                            | 4,248 (52.84%)     |       |
|                    |       |                                                 |                                   |                    |       |
| DECEASED           | 48    | CLICK HERE FOR CUMULATIVE                       | TOTAL FAMILY UNIT MEMBERS         |                    | 2,462 |
| CLUB CANCELLED 275 |       | MEMBERSHIP DATA                                 | FAMILY MEMBERS PAYING HALF DUES 1 |                    | 4.007 |
| OTHER              | 900   |                                                 | FAMILY MEMBER                     | 5 PAYING HALF DUES | 1,397 |
| TOTAL              | 1,223 |                                                 |                                   |                    |       |

## GMT Constitutional Area 3, Group E

GMT: OPEN

REPORT DOES NOT INCLUDE CLUBS IN UNDISTRICTED AREAS.

| Clubs                 |               |           |               | Members               |                        |                         |                                                    |  |
|-----------------------|---------------|-----------|---------------|-----------------------|------------------------|-------------------------|----------------------------------------------------|--|
| RESULTS FOR 2019-2020 |               |           |               | RESULTS FOR 2019-2020 |                        |                         |                                                    |  |
| QUARTER               | NEW CLUB GOAL | NEW CLUBS | DROPPED CLUBS | QUARTER MEM           | BER GROWTH NET<br>GOAL | MEMBER GROWTH<br>ACTUAL | DROPPED<br>MEMBERS ACTUAL<br>(including transfers) |  |
| JULY/AUG/SEPT         | 15            | 2         | 4             | JULY/AUG/SEPT         | 588                    | 307                     | 304                                                |  |
| OCT/NOV/DEC           | 12            | 5         | 10            | OCT/NOV/DEC           | 564                    | 272                     | 701                                                |  |
| JAN/FEB/MAR           | 15            | 4         | 0             | JAN/FEB/MAR           | 516                    | 224                     | 165                                                |  |
| APR/MAY/JUNE          | 12            | 3         | 0             | APR/MAY/JUNE          | 756                    | 104                     | 56                                                 |  |